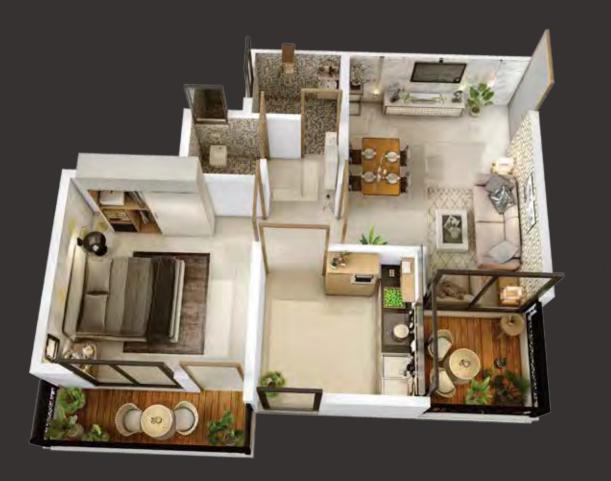

1BHK without balcony

2BHK without balcony

1BHK with balcony

2BHK with balcony

TYPICAL 2<sup>nd</sup> TO 4<sup>th</sup> FLOOR PLAN BUILDING NO - B & C

TYPICAL 1st, 3rd & 5th FLOOR PLAN BUILDING NO - A & D

TYPICAL 1st, 3rd & 5th FLOOR PLAN BUILDING NO - B & C