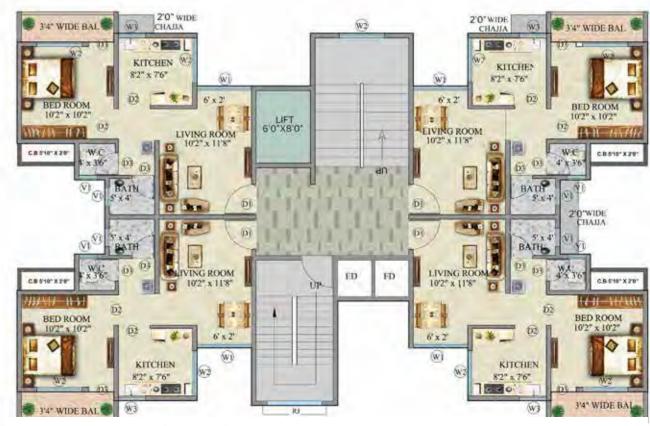

atre
- **Carrom**
- **Community Hall**
- △ Gazebo
- ≟ Jacuzzi
- **Senior Citizen**
- **Sitout**
- ⊕ Sun Deck

# **ECO FRIENDLY**

- Fountain
- **Landscape Garden**

# **SERVICES**

- Library
- Toilet for drivers

# **CONVENIENCE & SECURITY**

- **Entrance Lobby**
- Power Back up
- Lift
- **₱** Property Staff

# **SPORTS & FITNESS**

- BB Chess
- **☆** Indoor Games
- /// Jogging Track
- Swimming Pool
- Yoga/Meditation Area
- Lawn Tennis Court
- Volleyball Court
- Cricket Ground
- **♦** Football Ground
- · Gymnasium



1BHK without balcony



2BHK without balcony



1BHK with balcony



2BHK with balcony



TYPICAL 2<sup>nd</sup> TO 4<sup>th</sup> FLOOR PLAN BUILDING NO - B & C



TYPICAL 1st, 3rd & 5th FLOOR PLAN BUILDING NO - A & D



TYPICAL 1st, 3rd & 5th FLOOR PLAN BUILDING NO - B & C



TYPICAL 2<sup>nd</sup> to 4<sup>th</sup> FLOOR PLAN BUILDING NO - A & D