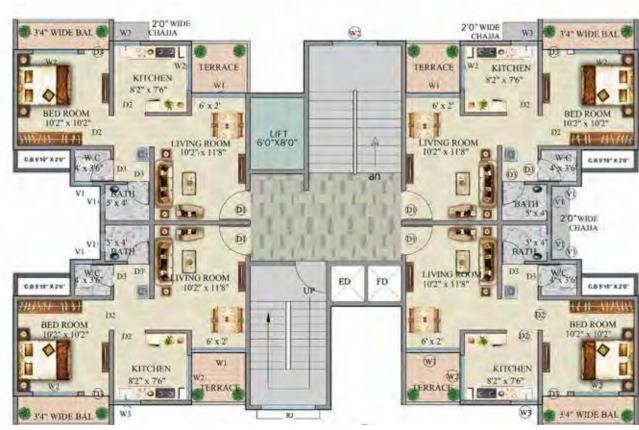

1BHK without balcony

2BHK without balcony

1BHK with balcony

2BHK with balcony

TYPICAL 2<sup>nd</sup> TO 4<sup>th</sup> FLOOR PLAN BUILDING NO - B & C

TYPICAL 1st, 3rd & 5th FLOOR PLAN BUILDING NO - A & D

TYPICAL 1st, 3rd & 5th FLOOR PLAN BUILDING NO - B & C

TYPICAL 2<sup>nd</sup> to 4<sup>th</sup> FLOOR PLAN BUILDING NO - A & D