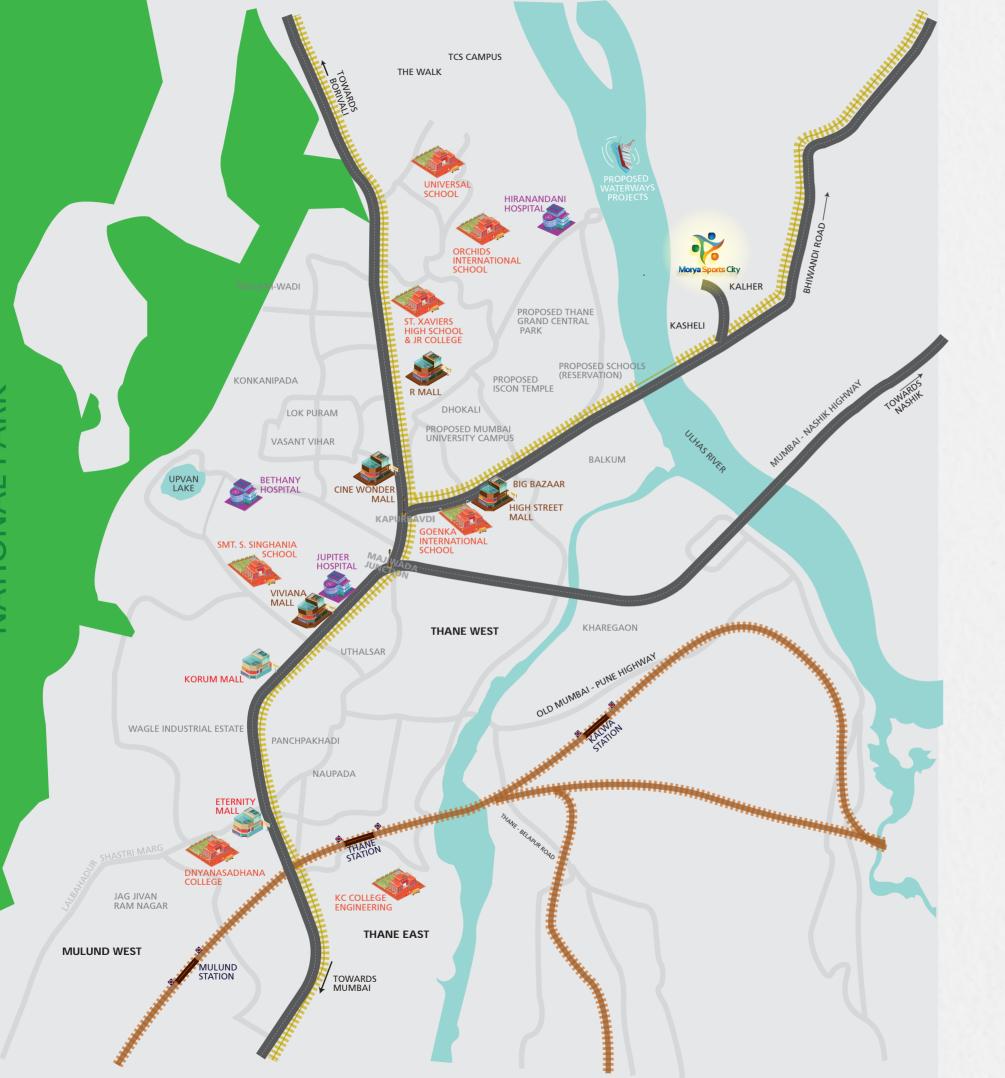

# **LOCATION ADVANTAGE**

Kalher is situated on Bank of Thane - Vasai Creek and well connected with the Ghodbunder road, Eastern Highway & Thane - Belapur Road. The site is just 3 k.m. from Kapurbawadi Junciton (Thane - west). Thane has many commercial places, Malls, Hospitals, Industrial zone, IT parks and many govt offices generating the employment for the youth. Residential development by the reupted developers is coming up in and around Thane; hecne the THANE has become the prominent destination to the Home Buyers.

#### **Educational Institutes**

Orchids International School, St. Xaviers English High School & Jr. college, CP Goenka International School, Universal High School, Rainbow International School, Smt. S. Singhania High School, Billabong International High School, Hiranandani Foundation School, Medical & law colleges such as TMC Law colleges, Vidya Prasarak Mandal's Polytechnic, Nett paramedical college.

#### Lakes and waterfronts

Beautiful lakes to visit like Upvan, Masunda, Rewale, Makhmali, to name a few.

## **Hospitals**

Multi-speciality hospitals like Jupiter Hospital, Horizon's Hospital, Bethany Hospital, Hiranandani Hospital, Life Care Hospital & many Government Hospitals & Dispensaries, etc.

#### **Fine Dining Restaurants**

Mainland China, Barbeque Nation, Delhi Darbar, China Bistro, Urban Tadka, Oriental Spice, The Yellow Chilli, Clove, Fusion Dhaba & many more.

#### **Public parks**

Ovalekar Wadi Butterfly Garden, Nature Information Centre, Jogger's Park, Patwardhan Park, etc.

#### Malls and Hypermarkets

Viviana Mall, Korum Mall, R Mall, Lake City Mall, Big Bazaar, Star Bazaar, D Mart, Hypercity, High Street Mall & The Walk, etc

### Multiplexes and theaters

Cinepolis, INOX, Cinemax, Cinema Star, Big Cinemas, Kala Bhavan, Dr. Kashinath Ghanekar Auditorium & Gadkari Rangayatan.

#### **Amusement and** water parks

Tikuji-ni-wadi & Suraj Water Park