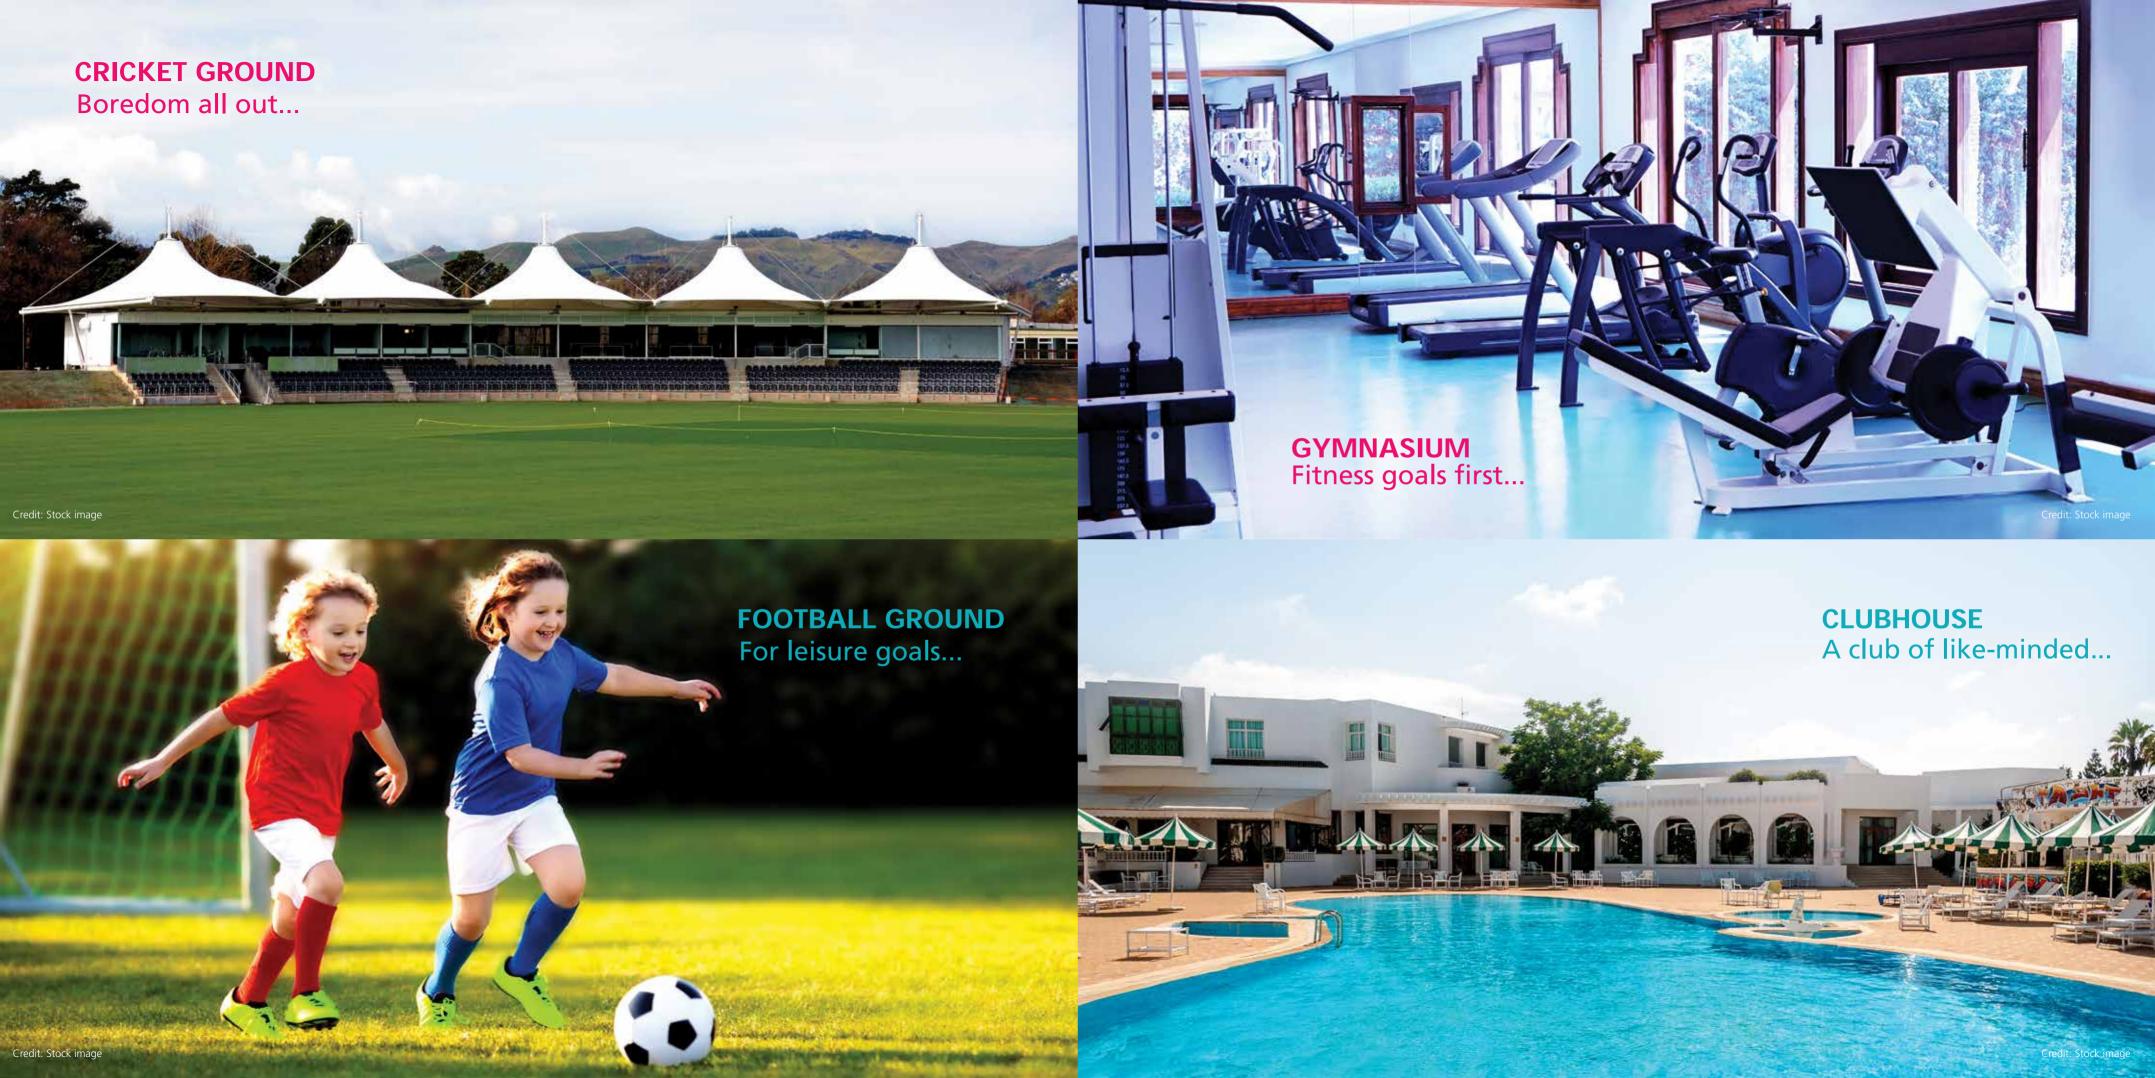

# **SPORTS & FITNESS**

- BB Chess
- **☆** Indoor Games
- /// Jogging Track
- Swimming Pool
- Yoga/Meditation Area
- Lawn Tennis Court
- Volleyball Court
- Cricket Ground
- **♦** Football Ground
- · Gymnasium