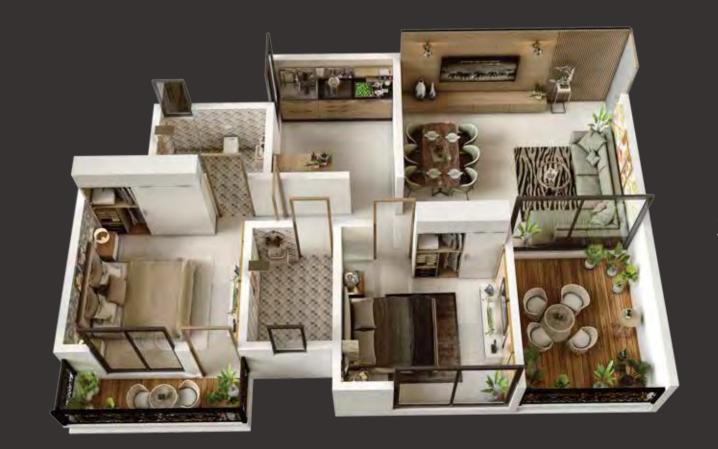

1BHK without balcony

2BHK without balcony

1BHK with balcony

2BHK with balcony

TYPICAL 2<sup>nd</sup> TO 4<sup>th</sup> FLOOR PLAN BUILDING NO - B & C

TYPICAL 1st, 3rd & 5th FLOOR PLAN BUILDING NO - A & D

TYPICAL 1st, 3rd & 5th FLOOR PLAN BUILDING NO - B & C