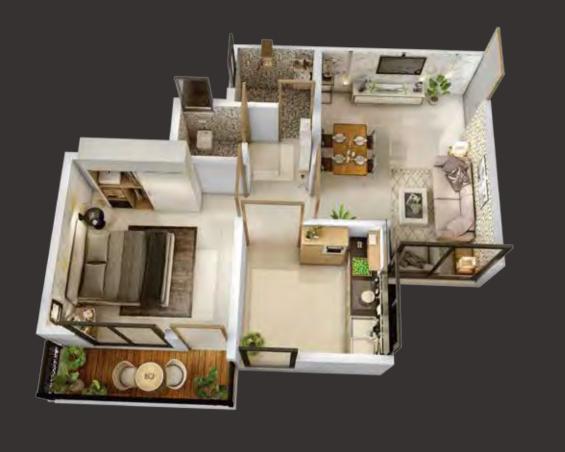

1BHK without balcony

2BHK without balcony

1BHK with balcony

2BHK with balcony

TYPICAL 2<sup>nd</sup> TO 4<sup>th</sup> FLOOR PLAN BUILDING NO - B & C

TYPICAL 1st, 3rd & 5th FLOOR PLAN BUILDING NO - A & D

TYPICAL 1st, 3rd & 5th FLOOR PLAN BUILDING NO - B & C