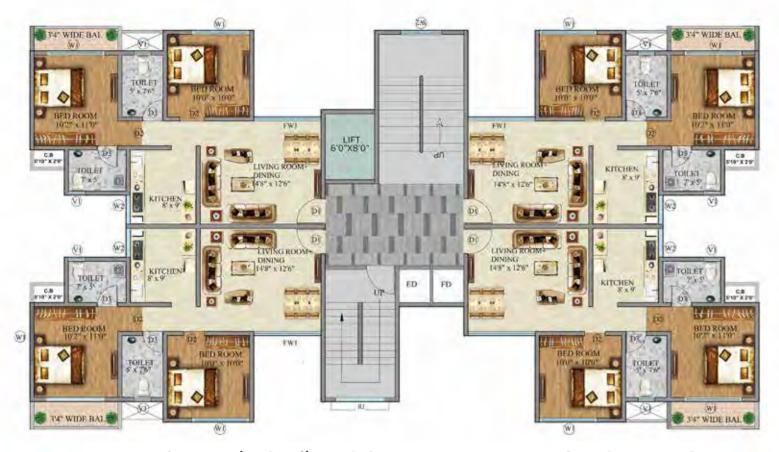

1BHK without balcony

2BHK without balcony

1BHK with balcony

2BHK with balcony

TYPICAL 2<sup>nd</sup> TO 4<sup>th</sup> FLOOR PLAN BUILDING NO - B & C

TYPICAL 1st, 3rd & 5th FLOOR PLAN BUILDING NO - A & D

TYPICAL 1st, 3rd & 5th FLOOR PLAN BUILDING NO - B & C

TYPICAL 2<sup>nd</sup> to 4<sup>th</sup> FLOOR PLAN BUILDING NO - A & D