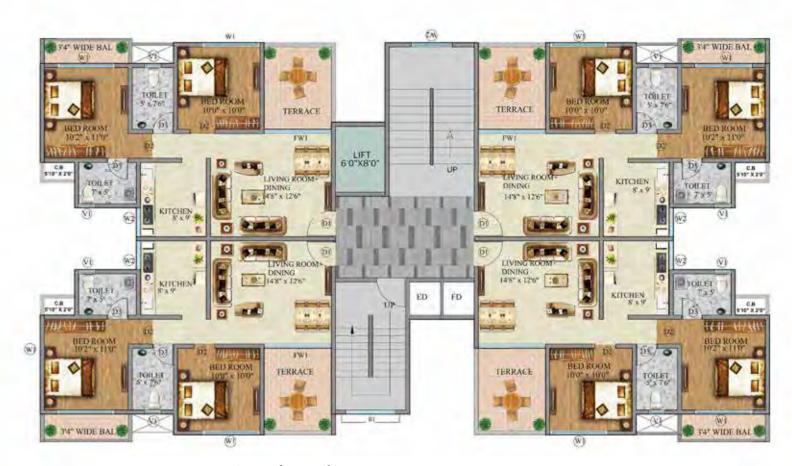

1BHK without balcony

2BHK without balcony

1BHK with balcony

2BHK with balcony

TYPICAL 2<sup>nd</sup> TO 4<sup>th</sup> FLOOR PLAN BUILDING NO - B & C

TYPICAL 1st, 3rd & 5th FLOOR PLAN BUILDING NO - A & D

TYPICAL 1st, 3rd & 5th FLOOR PLAN BUILDING NO - B & C