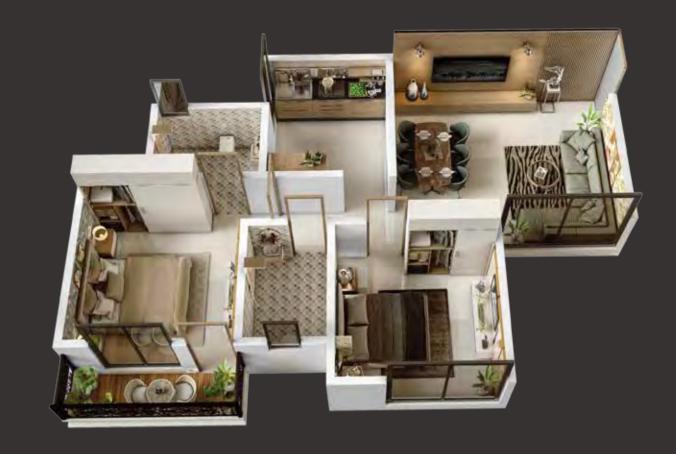

1BHK without balcony

2BHK without balcony

1BHK with balcony

2BHK with balcony

TYPICAL 2<sup>nd</sup> TO 4<sup>th</sup> FLOOR PLAN BUILDING NO - B & C

TYPICAL 1st, 3rd & 5th FLOOR PLAN BUILDING NO - A & D

TYPICAL 1st, 3rd & 5th FLOOR PLAN BUILDING NO - B & C

TYPICAL 2<sup>nd</sup> to 4<sup>th</sup> FLOOR PLAN BUILDING NO - A & D